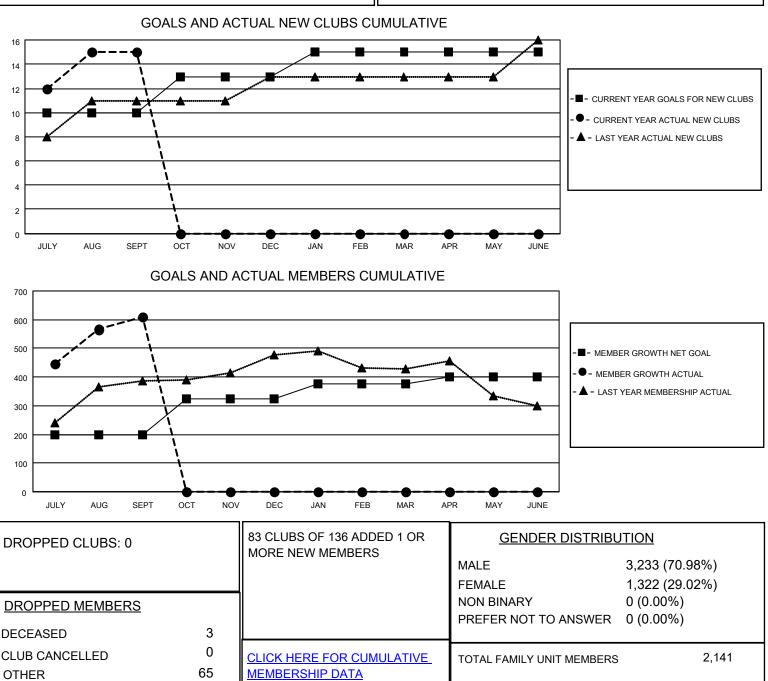

## LOCATION INDIA

District 322 F

Results as of: 9/30/2021

| Clubs                 |               |           |               | Members               |                           |                         |                                                    |
|-----------------------|---------------|-----------|---------------|-----------------------|---------------------------|-------------------------|----------------------------------------------------|
| RESULTS FOR 2021-2022 |               |           |               | RESULTS FOR 2021-2022 |                           |                         |                                                    |
| QUARTER               | NEW CLUB GOAL | NEW CLUBS | DROPPED CLUBS | QUARTER M             | IEMBER GROWTH NET<br>GOAL | MEMBER GROWTH<br>ACTUAL | DROPPED<br>MEMBERS ACTUAL<br>(including transfers) |
| JULY/AUG/SEPT         | 10            | 15        | 0             | JULY/AUG/SEPT         | г 200                     | 688                     | 68                                                 |
| OCT/NOV/DEC           | 3             | 0         | 0             | OCT/NOV/DEC           | 125                       | 0                       | 0                                                  |
| JAN/FEB/MAR           | 2             | 0         | 0             | JAN/FEB/MAR           | 50                        | 0                       | 0                                                  |
| APR/MAY/JUNE          | 0             | 0         | 0             | APR/MAY/JUNE          | 25                        | 0                       | 0                                                  |